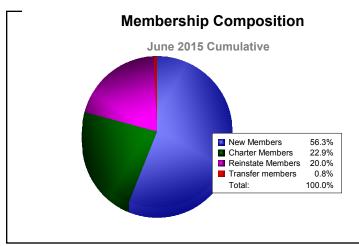

## **District 105 I REPUBLIC OF IRELAND**

| Year      | New<br>Clubs | Dropped<br>Clubs | Gain/<br>Loss<br>Clubs | New<br>Members | Charter<br>Members | Reinstate<br>Members | Transfer<br>Members | Total<br>Member<br>Added | Total<br>Members<br>Dropped | Gain/<br>Loss<br>Members |
|-----------|--------------|------------------|------------------------|----------------|--------------------|----------------------|---------------------|--------------------------|-----------------------------|--------------------------|
| 2010-2011 | 0            | -1               | -1                     | 168            | 0                  | 14                   | 3                   | 185                      | -257                        | -72                      |
| 2011-2012 | 0            | -3               | -3                     | 158            | 0                  | 2                    | 1                   | 161                      | -246                        | -85                      |
| 2012-2013 | 2            | -1               | 1                      | 163            | 68                 | 3                    | 1                   | 235                      | -198                        | 37                       |
| 2013-2014 | 1            | -1               | 0                      | 166            | 24                 | 12                   | 1                   | 203                      | -240                        | -37                      |
| 2014-2015 | 1            | -2               | -1                     | 135            | 55                 | 48                   | 2                   | 240                      | -297                        | -57                      |
| Average   | 1            | -2               | -1                     | 158            | 29                 | 16                   | 2                   | 205                      | -248                        | -43                      |