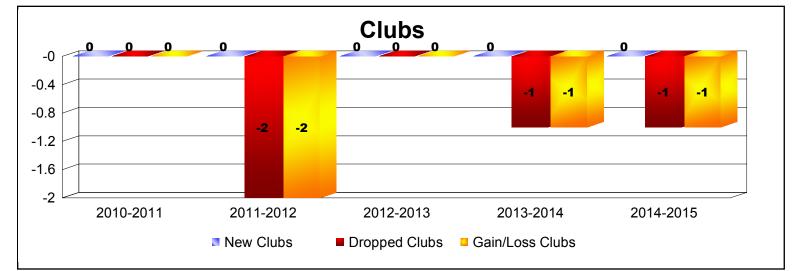

## **District 105 I NORTHERN IRELAND**

| Year      | New<br>Clubs | Dropped<br>Clubs | Gain/<br>Loss<br>Clubs | New<br>Members | Charter<br>Members | Reinstate<br>Members | Transfer<br>Members | Total<br>Member<br>Added | Total<br>Members<br>Dropped | Gain/<br>Loss<br>Members |
|-----------|--------------|------------------|------------------------|----------------|--------------------|----------------------|---------------------|--------------------------|-----------------------------|--------------------------|
| 2010-2011 | 0            | 0                | 0                      | 27             | 0                  | 0                    | 1                   | 28                       | -24                         | 4                        |
| 2011-2012 | 0            | -2               | -2                     | 28             | 0                  | 1                    | 0                   | 29                       | -41                         | -12                      |
| 2012-2013 | 0            | 0                | 0                      | 23             | 0                  | 2                    | 0                   | 25                       | -26                         | -1                       |
| 2013-2014 | 0            | -1               | -1                     | 16             | 3                  | 43                   | 1                   | 63                       | -83                         | -20                      |
| 2014-2015 | 0            | -1               | -1                     | 16             | 2                  | 70                   | 1                   | 89                       | -102                        | -13                      |
| Average   | 0            | -1               | -1                     | 22             | 1                  | 23                   | 1                   | 47                       | -55                         | -8                       |