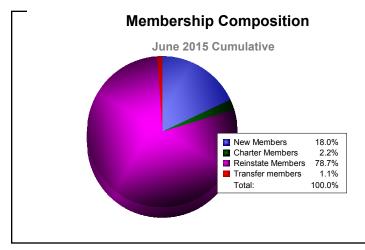

## **District 105 I NORTHERN IRELAND**

| Year      | New<br>Clubs | Dropped<br>Clubs | Gain/<br>Loss<br>Clubs | New<br>Members | Charter<br>Members | Reinstate<br>Members | Transfer<br>Members | Total<br>Member<br>Added | Total<br>Members<br>Dropped | Gain/<br>Loss<br>Members |
|-----------|--------------|------------------|------------------------|----------------|--------------------|----------------------|---------------------|--------------------------|-----------------------------|--------------------------|
| 2010-2011 | 0            | 0                | 0                      | 27             | 0                  | 0                    | 1                   | 28                       | -24                         | 4                        |
| 2011-2012 | 0            | -2               | -2                     | 28             | 0                  | 1                    | 0                   | 29                       | -41                         | -12                      |
| 2012-2013 | 0            | 0                | 0                      | 23             | 0                  | 2                    | 0                   | 25                       | -26                         | -1                       |
| 2013-2014 | 0            | -1               | -1                     | 16             | 3                  | 43                   | 1                   | 63                       | -83                         | -20                      |
| 2014-2015 | 0            | -1               | -1                     | 16             | 2                  | 70                   | 1                   | 89                       | -102                        | -13                      |
| Average   | 0            | -1               | -1                     | 22             | 1                  | 23                   | 1                   | 47                       | -55                         | -8                       |