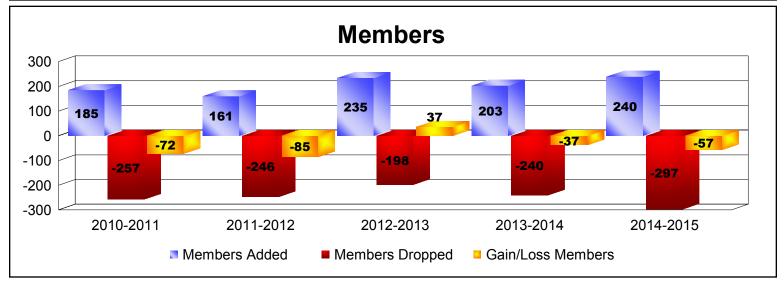

## **District 105 I REPUBLIC OF IRELAND**

| Year      | New<br>Clubs | Dropped<br>Clubs | Gain/<br>Loss<br>Clubs | New<br>Members | Charter<br>Members | Reinstate<br>Members | Transfer<br>Members | Total<br>Member<br>Added | Total<br>Members<br>Dropped | Gain/<br>Loss<br>Members |
|-----------|--------------|------------------|------------------------|----------------|--------------------|----------------------|---------------------|--------------------------|-----------------------------|--------------------------|
| 2010-2011 | 0            | -1               | -1                     | 168            | 0                  | 14                   | 3                   | 185                      | -257                        | -72                      |
| 2011-2012 | 0            | -3               | -3                     | 158            | 0                  | 2                    | 1                   | 161                      | -246                        | -85                      |
| 2012-2013 | 2            | -1               | 1                      | 163            | 68                 | 3                    | 1                   | 235                      | -198                        | 37                       |
| 2013-2014 | 1            | -1               | 0                      | 166            | 24                 | 12                   | 1                   | 203                      | -240                        | -37                      |
| 2014-2015 | 1            | -2               | -1                     | 135            | 55                 | 48                   | 2                   | 240                      | -297                        | -57                      |
| Average   | 1            | -2               | -1                     | 158            | 29                 | 16                   | 2                   | 205                      | -248                        | -43                      |