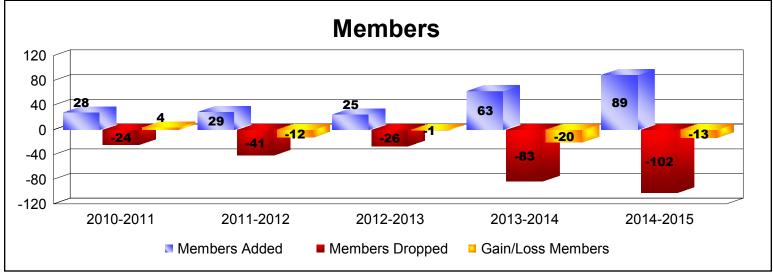

## **District 105 I NORTHERN IRELAND**

| Year      | New<br>Clubs | Dropped<br>Clubs | Gain/<br>Loss<br>Clubs | New<br>Members | Charter<br>Members | Reinstate<br>Members | Transfer<br>Members | Total<br>Member<br>Added | Total<br>Members<br>Dropped | Gain/<br>Loss<br>Members |
|-----------|--------------|------------------|------------------------|----------------|--------------------|----------------------|---------------------|--------------------------|-----------------------------|--------------------------|
| 2010-2011 | 0            | 0                | 0                      | 27             | 0                  | 0                    | 1                   | 28                       | -24                         | 4                        |
| 2011-2012 | 0            | -2               | -2                     | 28             | 0                  | 1                    | 0                   | 29                       | -41                         | -12                      |
| 2012-2013 | 0            | 0                | 0                      | 23             | 0                  | 2                    | 0                   | 25                       | -26                         | -1                       |
| 2013-2014 | 0            | -1               | -1                     | 16             | 3                  | 43                   | 1                   | 63                       | -83                         | -20                      |
| 2014-2015 | 0            | -1               | -1                     | 16             | 2                  | 70                   | 1                   | 89                       | -102                        | -13                      |
| Average   | 0            | -1               | -1                     | 22             | 1                  | 23                   | 1                   | 47                       | -55                         | -8                       |