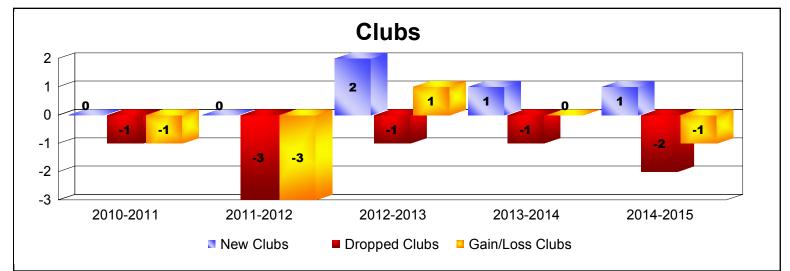

## **District 105 I REPUBLIC OF IRELAND**

| Year      | New<br>Clubs | Dropped<br>Clubs | Gain/<br>Loss<br>Clubs | New<br>Members | Charter<br>Members | Reinstate<br>Members | Transfer<br>Members | Total<br>Member<br>Added | Total<br>Members<br>Dropped | Gain/<br>Loss<br>Members |
|-----------|--------------|------------------|------------------------|----------------|--------------------|----------------------|---------------------|--------------------------|-----------------------------|--------------------------|
| 2010-2011 | 0            | -1               | -1                     | 168            | 0                  | 14                   | 3                   | 185                      | -257                        | -72                      |
| 2011-2012 | 0            | -3               | -3                     | 158            | 0                  | 2                    | 1                   | 161                      | -246                        | -85                      |
| 2012-2013 | 2            | -1               | 1                      | 163            | 68                 | 3                    | 1                   | 235                      | -198                        | 37                       |
| 2013-2014 | 1            | -1               | 0                      | 166            | 24                 | 12                   | 1                   | 203                      | -240                        | -37                      |
| 2014-2015 | 1            | -2               | -1                     | 135            | 55                 | 48                   | 2                   | 240                      | -297                        | -57                      |
| Average   | 1            | -2               | -1                     | 158            | 29                 | 16                   | 2                   | 205                      | -248                        | -43                      |